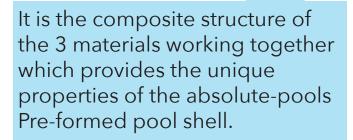

## PRE-FORMED COMPOSITE POOL SHELL STRUCTURE

The internal finish is a hand applied mosaic tile finish, using epoxy grout to maximize in-use service life as well as providing the choice of a wide range of colours and styles.

EPOXY LAMINATE: The inner layer is a 2 part, reactive epoxy system. This proprietary system cures to form an Epoxy laminate which completely prevents exposure of the GRP to pool water and associated chemicals.

GRP (Glass Reinforced Plastic): The GRP outer body consists of spray applied, high performance resins reinforced with woven glass fibres.