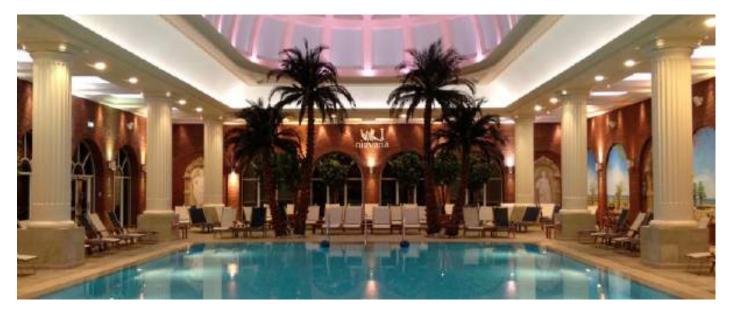

# NIRVANA SPA, BERKSHIRE, ENGLAND

Nirvana Spa, set in 12 acres of Berkshire countryside outside London, is the largest independent day-spa in the UK.

The installation of new pools had to cause minimal disruption to up to 2,500 guests who visit on a daily basis.

'We had a clear timeline with specific dates and the use of preformed pool shells enabled us to meet that to perfection. But what really impressed was the finished results. Beautiful, permanent, in-ground pools, adding real cache to the appeal of Nirvana Spa,' says Nirvana Founder Sean Barley.

Nirvana Spa, Berkshire, England

Specialist Contractor: Signature Pools Ltd., UK

The project required the installation of a mosaic finished 12m by 5m deck level pool, with an additional 4 overflow spas complete with unique sandstone gratings.

The pools are fully insulated to comply with the latest UK Code requirements and are finished to the exacting standards required of the high-end Wellness sector.