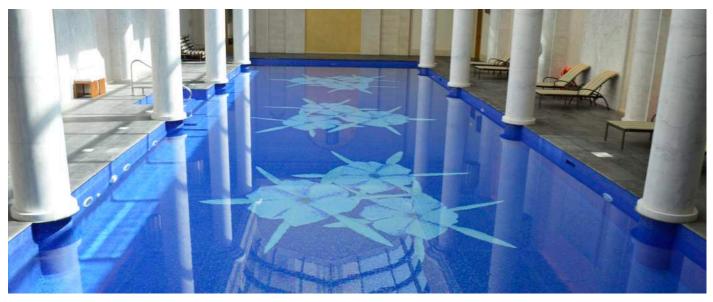

### An overflow pool complements the contemporary home

When the surface of the pool is flush with the deck, it creates a highly reflective surface and sleek contemporary look. The water appears motionless as it flows over all the edges simultaneously

This effect is created by a perimeter overflow, a style used in many contemporary swimming pools.

This function is similar to an infinity-edge pool swimming pool which produces a visual effect of water extending to the horizon, vanishing, or extending to infinity.