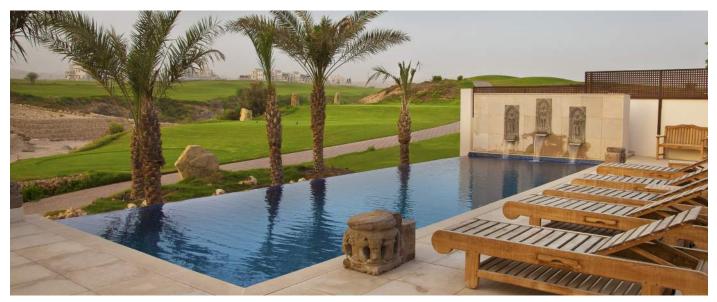

## PROPOSITION

Traditionally permanent in ground pools are built from reinforced concrete (gunite) and tiled in-situ, on site with the expense, uncertainties and time requirements of this approach. Quality is subject to the level of supervision. Alternatives, such as plain fibre glass pools, provide a quick and easy fix but the products do not provide a tiled pool nor the long term quality and durability required. The Pre-Form, Composite pool provides the best of both approaches. The pools are manufactured, and hand tiled in the factory, with all fittings pre-installed, giving a fully tiled, permanent inground pool but without the need to construct on-site.

#### PROS

- Composite Structure of Pool ensures its longevity.
- Outstanding finished appearance.
- Gives a completely water tight pool shell.
- Proven product with factory controlled quality.
- Quick & simple to install 2 weeks on-site.
- Available in all pool types, including overflow & vanishing edge.