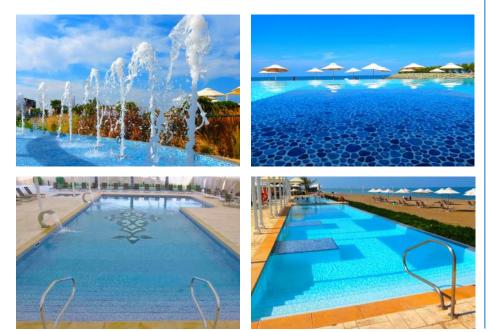

community pools including oval, elliptical and trapezoidal styles plus a number of associated children's pools and water features.

Uptown Motor City showcases the Pre-Formed Composite technology at it's best.





# MILLENNIUM RESORT MUSSANAH SULTANATE OF OMAN



Millennium Resort Mussanah is a four star hotel with 234 en-suite rooms,each offering impressive views of the Hajar Mountains, Marina or Gulf of Oman.

"The Millennium Resort Mussanah retains the world-class outdoor sporting facilities from the 2nd Asian Beach Games, incorporating four swimming pools, one of which is a ladies only private pool, the first of its kind for a hotel in Oman."

The main pool was the **largest pool in the world** constructed with the Pre-Formed, Composite pool technology, at the time of construction.



• Developer : Omran, Goverment of the Sultanate of Oman

Main Contractors: Larsen & Toubro (Oman) LLC

The Project consisted of a 46 metre long main pool, a Ladies only pool, two beach side Infinity pools and a Kids pool.

Additionally a number of poolside water features.

The complete project was carried out on a fast track basis using Pre-Formed Composite pool shells. All the work was completed in 16 weeks.





## KEMPINSKI HOTEL & RESIDENCES PALM JUMEIRAH, DUBAI



Kempinski Hotel & Residences is a beach front property located on the crescent, Palm Jumeirah. It is operated by the luxury European hotel group, Kempinski Hotels.

The cluster of villas and imposing penthouses all boast a temperature controlled, individual swimming pool.

**absolute-pools** carried out the design & build