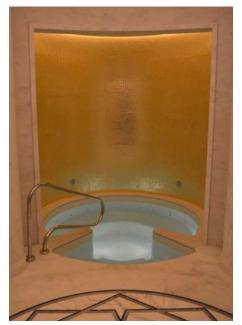

#### THE SALT SYSTEM

Works by converting salt in the pool water into sanitizing agents through electrolysis.

The capital outlay is offset by the saving on chemicals.

With a Salt System the water has no odour and is soft and gentle on the eyes and skin.

Use the Salt System for a sanitized salt water pool which is silky smooth to swim in.