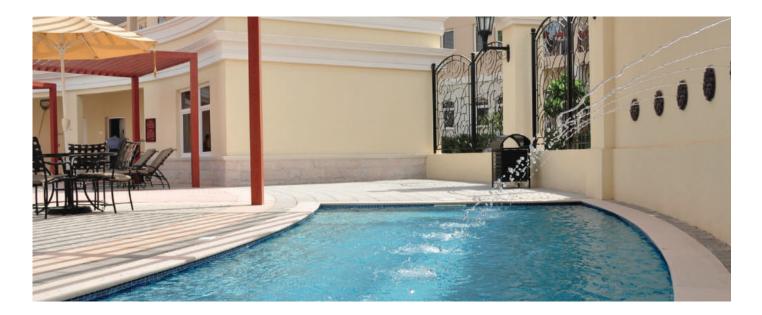

## FREE BOARD OR **OVERFLOW**

# Free board pools provide a cost-effective approach

In most situations the water level will be below the level of the deck. This is called Free Board.

The use of border tiles immediately above the water line can create an attractive visual effect. The Free Board ensures pool users are aware of the perimeter of the pool, by the water level being at a different level to the deck.

This is the most common and popular type of pool.