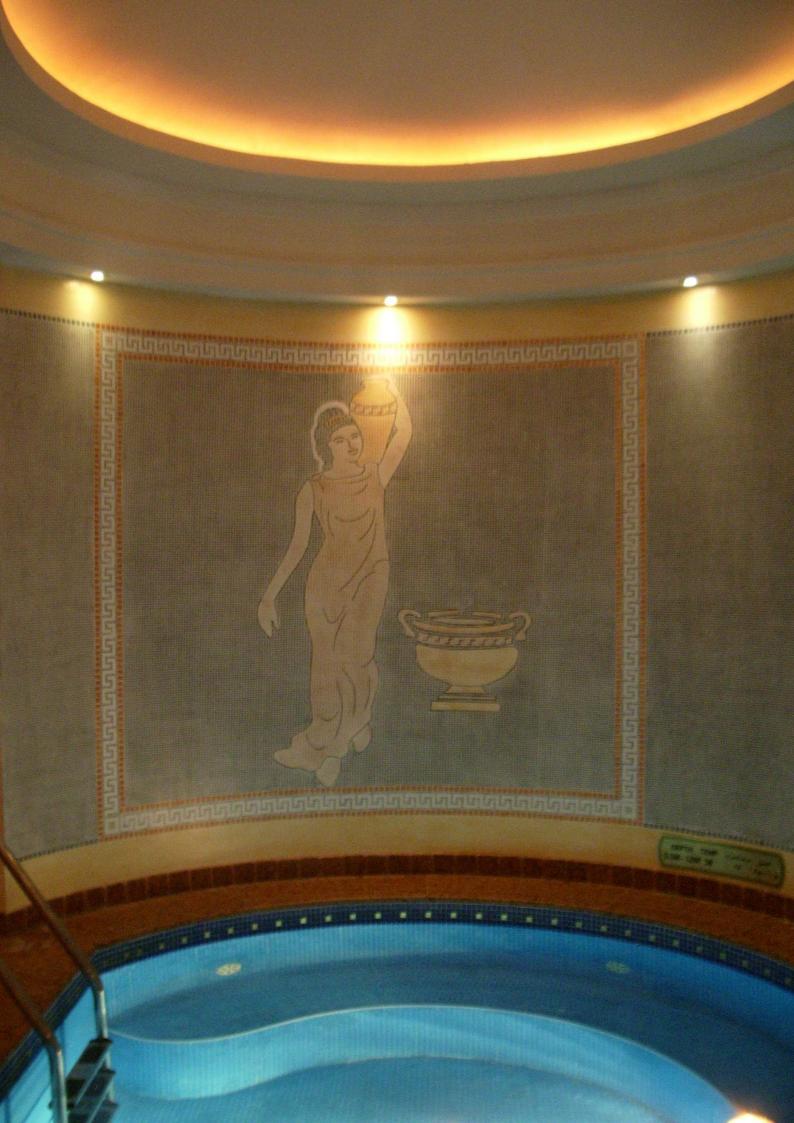

### Custom Wall Murals

Royal Meridien Beach resort and Spa.

Hand Painted Mosaic with painted stone pillars.