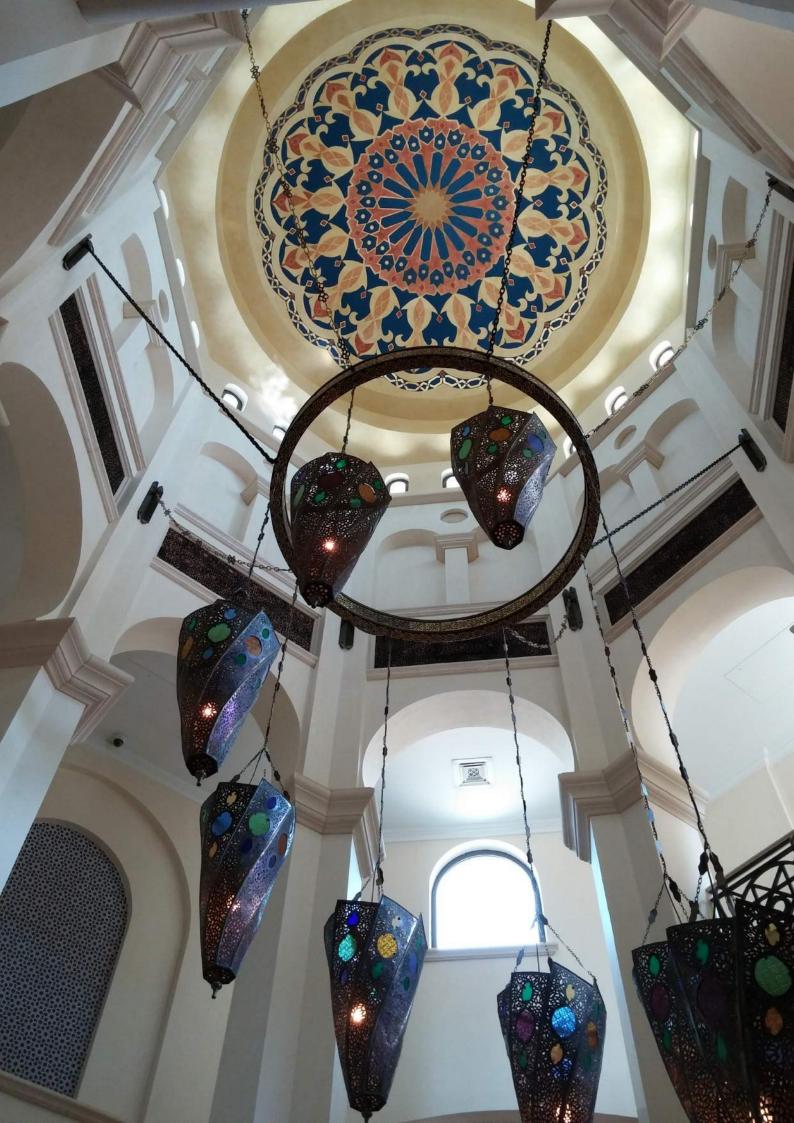

## Ceiling & Domes

Decorative domes are our specialty, particularly Arabic patterns with great detail and texture.

The dome featured on the left is 7m across and was produced by stenciling and hand applied gold leaf.