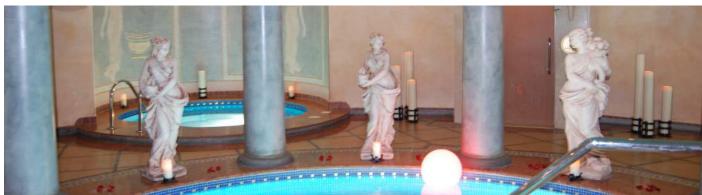

### Custom Wall Murals

Royal Meridien Beach resort and Spa.

Hand Painted Mosaic with painted stone pillars.