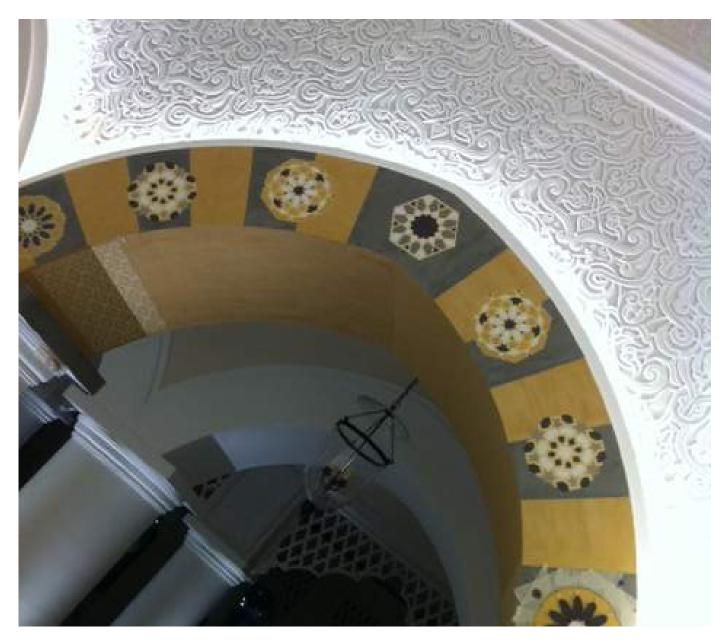

### Stenciled Designs

The design shown on the left is a stenciled ceiling design and has hand applied crystals to add sparkle.

All stencils are cut to custom designs and clients requirements.

The photos shown below are of a decorative niche with gold leaf and hand painted Moroccan mosaic pattern.

#### Stenciled Designs

Private residence.