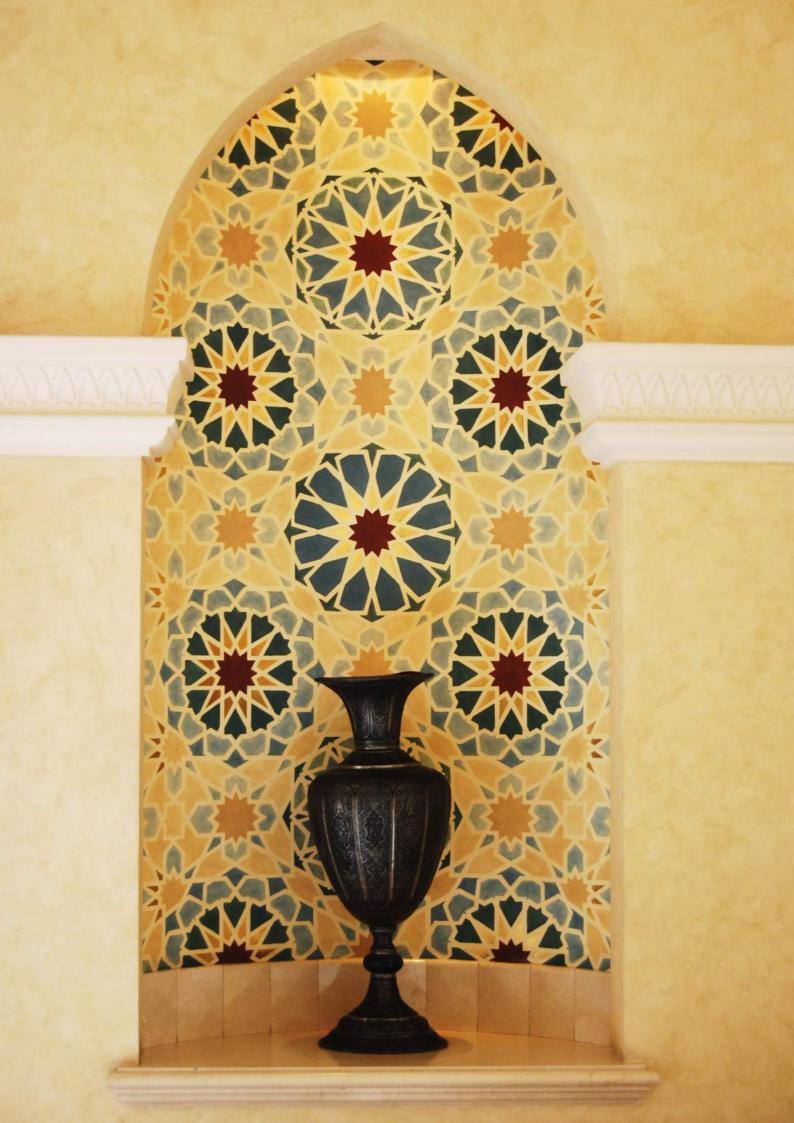

### Stenciled Designs

The design shown on the left is a stenciled ceiling design and has hand applied crystals to add sparkle.

All stencils are cut to custom designs and clients requirements.

The photos shown below are of a decorative niche with gold leaf and hand painted Moroccan mosaic pattern.

#### Stenciled Designs

Private residence.