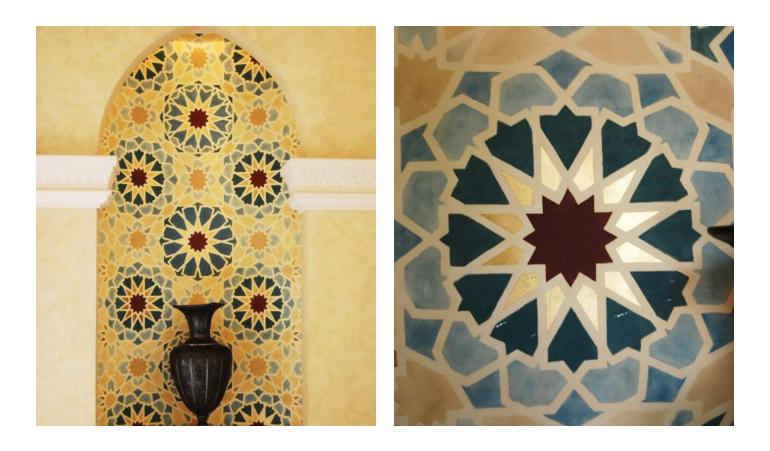

### Stenciled Designs

The design shown on the left is a stenciled ceiling design and has hand applied crystals to add sparkle.

All stencils are cut to custom designs and clients requirements.

The photos shown below are of a decorative niche with gold leaf and hand painted Moroccan mosaic pattern.

#### Stenciled Designs

Private residence.