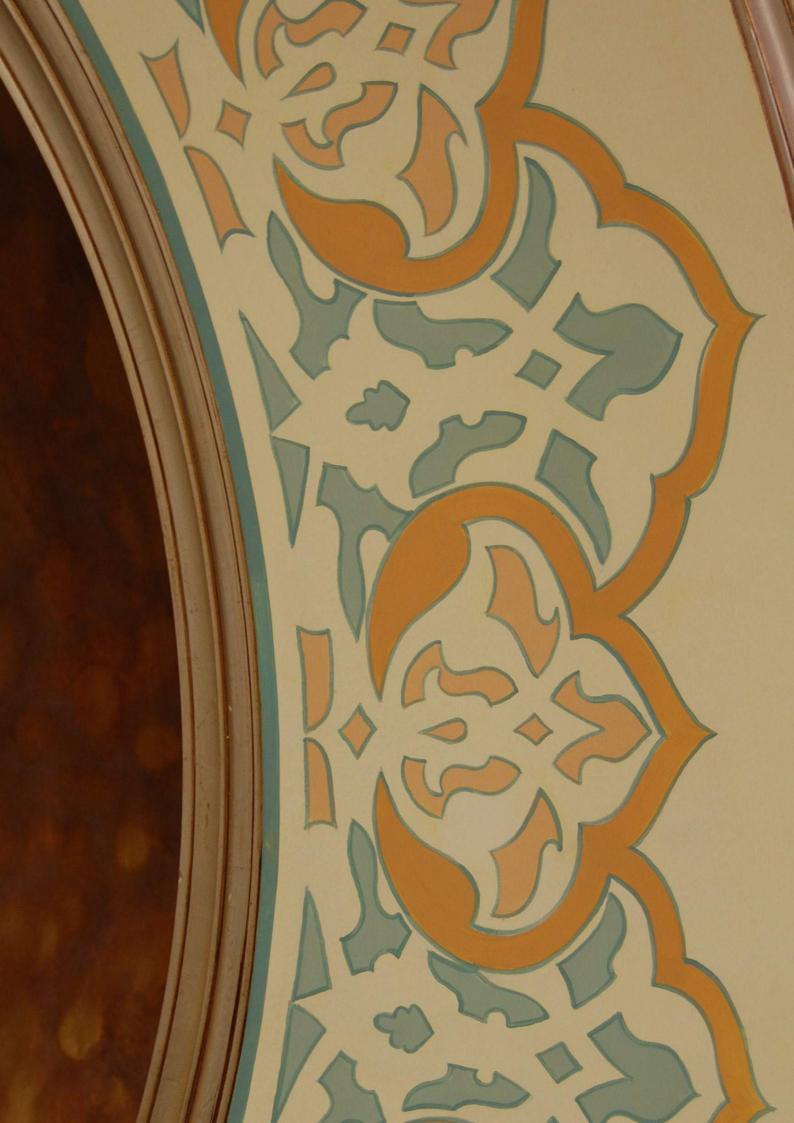

### Stenciled Designs

The design shown on the left is a stenciled ceiling design and has hand applied crystals to add sparkle.

All stencils are cut to custom designs and clients requirements.

The photos shown below are of a decorative niche with gold leaf and hand painted Moroccan mosaic pattern.

#### Stenciled Designs

Private residence.