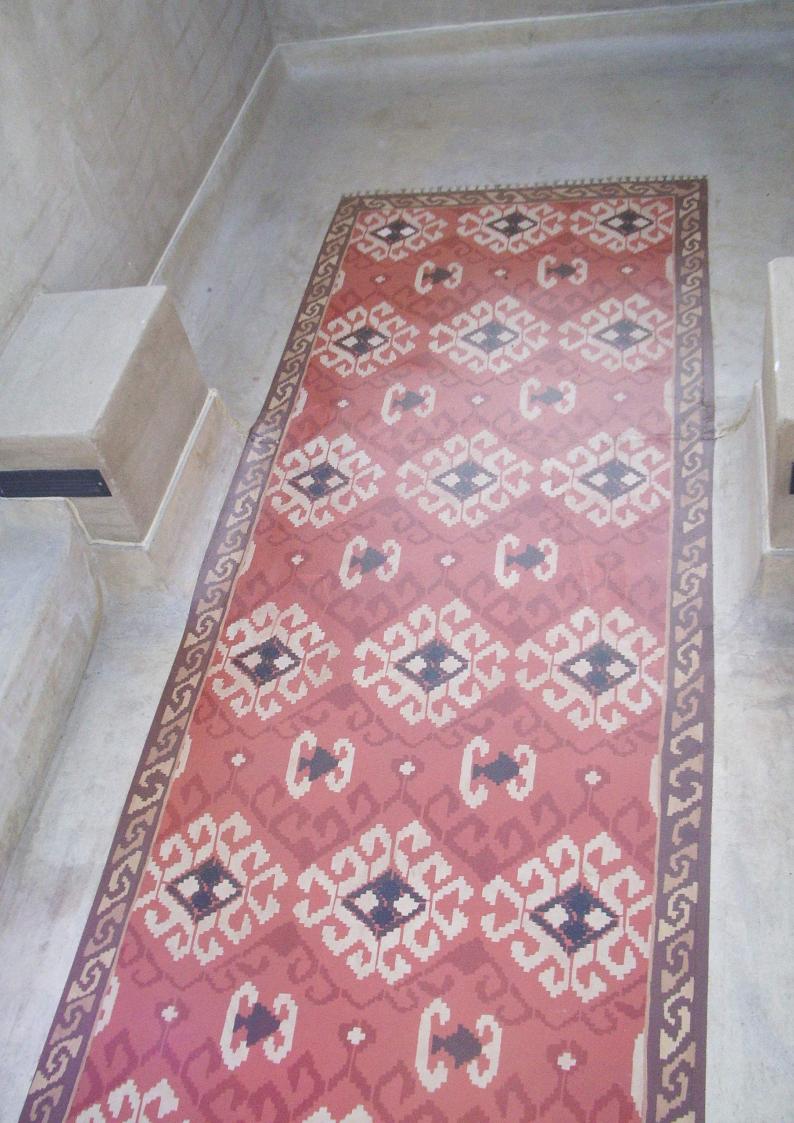

### Floor Painting & Finishes

Painted antique Kilims - these images are from a desert resort.

There are very realistic, most guest don't notice that they are painted.