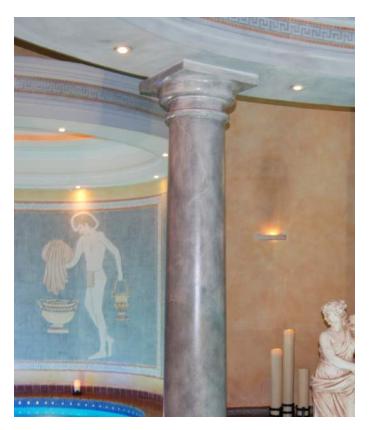

### Custom Wall Murals

Royal Meridien Beach resort and Spa.

Hand Painted Mosaic with painted stone pillars.