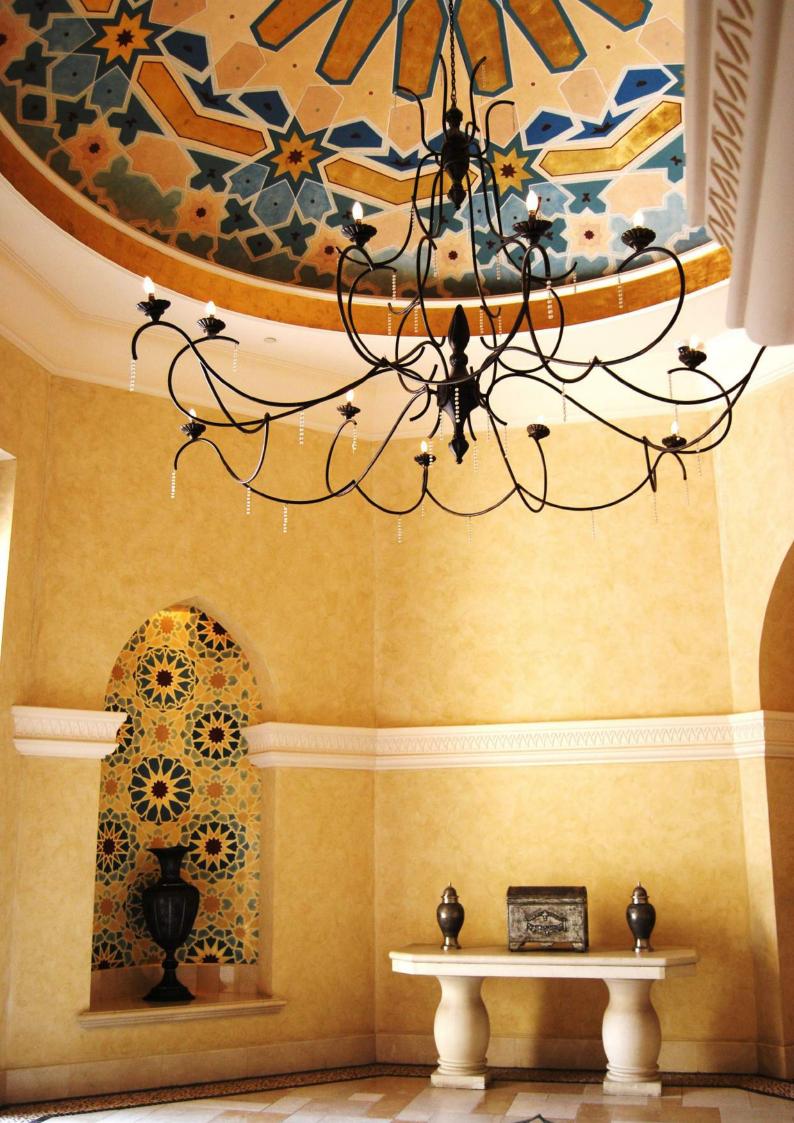

### Stenciled Designs

The design shown on the left is a stenciled ceiling design and has hand applied crystals to add sparkle.

All stencils are cut to custom designs and clients requirements.

The photos shown below are of a decorative niche with gold leaf and hand painted Moroccan mosaic pattern.

#### Stenciled Designs

Private residence.