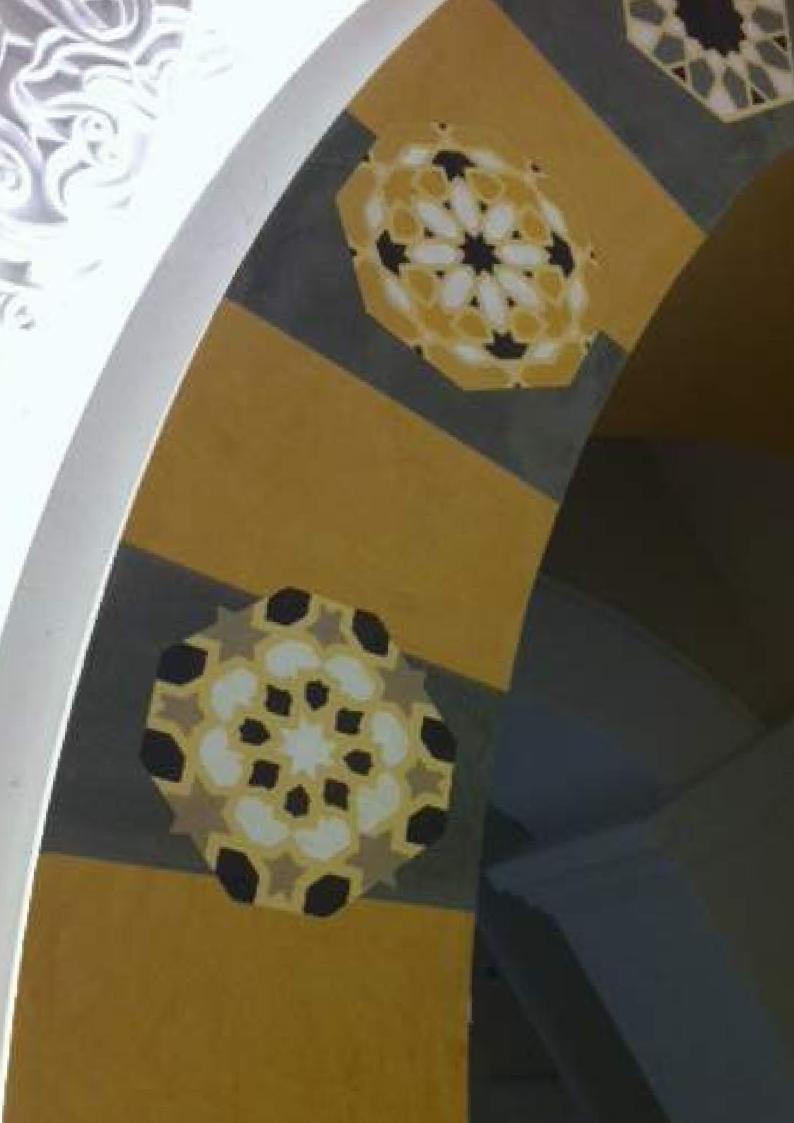

### Stenciled Designs

The design shown on the left is a stenciled ceiling design and has hand applied crystals to add sparkle.

All stencils are cut to custom designs and clients requirements.

The photos shown below are of a decorative niche with gold leaf and hand painted Moroccan mosaic pattern.

#### Stenciled Designs

Private residence.