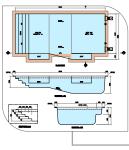

# PRE-FORMED COMPOSITE POOL SHELL STRUCTURE

It is the composite structure of the 3 materials working together which provides the unique properties of the absolute-pools Pre-formed pool shell.

## PORCELAIN CERAMIC MOSAIC TILE:

The internal finish is a hand applied mosaic tile finish, using epoxy grout to maximize in-use service life as well as providing the choice of a wide range of colours and styles.

#### **EPOXY LAMINATE:**

The inner layer is a 2 part, reactive epoxy system. This proprietary system cures to form an Epoxy laminate which completely prevents exposure of the GRP to pool water and associated chemicals.

GRP (Glass Reinforced Plastic): The GRP outer body consists of spray applied, high performance resins reinforced with woven glass fibres.