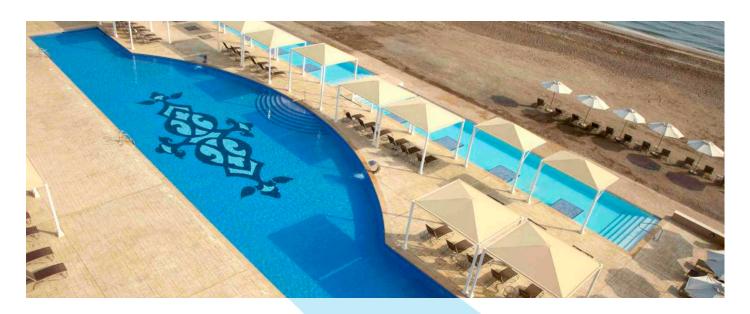

## **MILLENNIUM RESORT MUSSANAH**

## SULTANATE OF OMAN

Millennium Resort Mussanah is a four star hotel with 234 en-suite rooms, each offering impressive views of the Hajar Mountains, Marina or Gulf of Oman.

"The Millennium Resort Mussanah retains the world-class outdoor sporting facilities from the 2nd Asian Beach Games, incorporating four swimming pools, one of which is a ladies only private pool, the first of its kind for a hotel in Oman."

The main pool was the **largest pool in the world** constructed with the Pre-Formed, Composite pool technology, at the time of construction.

 Developer : Omran, Government of the Sultanate of Oman

 Main Contractors: Larsen & Toubro (Oman) LLC

The Project consisted of a 46 metre long main pool, a Ladies only pool, two beach side Infinity pools and a Kids pool.

Additionally a number of poolside water features.

The complete project was carried out on a fast track basis using Pre-Formed Composite pool shells.

All the work was completed in 16 weeks.