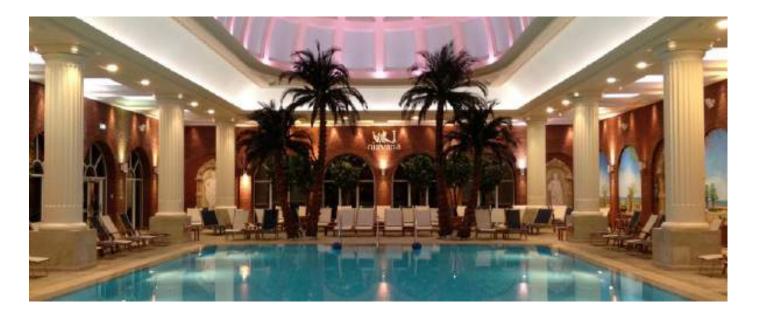

# NIRVANA SPA, BERKSHIRE, ENGLAND

Nirvana Spa, set in 12 acres of Berkshire countryside outside London, is the largest independent day-spa in the UK.

The installation of new pools had to cause minimal disruption to up to 2,500 guests who visit on a daily basis.

'We had a clear timeline with specific dates and the use of preformed pool shells enabled us to meet that to perfection. But what really impressed was the finished results. Beautiful, permanent, in-ground pools, adding real cache to the appeal of Nirvana Spa,' says Nirvana Founder Sean Barley.

- Nirvana Spa, Berkshire, England
- Specialist Contractor:
   Signature Pools Ltd., UK

The project required the installation of a mosaic finished 12m by 5m deck level pool, with an additional 4 overflow spas complete with unique sandstone gratings.

The pools are fully insulated to comply with the latest UK Code requirements and are finished to the exacting standards required of the high-end Wellness sector.