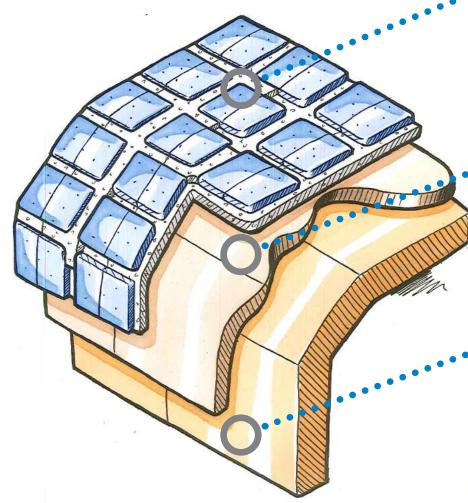

# PRE-FORMED COMPOSITE POOL SHELL STRUCTURE

It is the composite structure of the 3 materials working together which provides the unique properties of the absolute-pools Pre-formed pool shell.

## PORCELAIN CERAMIC MOSAIC TILE:

The internal finish is a hand applied mosaic tile finish, using epoxy grout to maximize in-use service life as well as providing the choice of a wide range of colours and styles.

#### **EPOXY LAMINATE:**

The inner layer is a 2 part, reactive epoxy system. This proprietary system cures to form an Epoxy laminate which completely prevents exposure of the GRP to pool water and associated chemicals.

GRP (Glass Reinforced Plastic): The GRP outer body consists of spray applied, high performance resins reinforced with woven glass fibres.