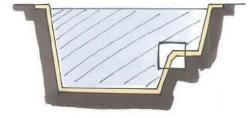

# PRE-FORMED COMPOSITE POOL SHELL STRUCTURE

It is the composite structure of the 3 materials working together which provides the unique properties of the absolute-pools Pre-formed pool shell.

## PORCELAIN CERAMIC MOSAIC TILE:

The internal finish is a hand applied mosaic tile finish, using epoxy grout to maximize in-use service life as well as providing the choice of a wide range of colours and styles.

#### **EPOXY LAMINATE:**

The inner layer is a 2 part, reactive epoxy system. This proprietary system cures to form an Epoxy laminate which completely prevents exposure of the GRP to pool water and associated chemicals.

GRP (Glass Reinforced Plastic): The GRP outer body consists of spray applied, high performance resins reinforced with woven glass fibres.