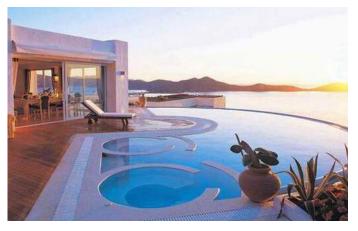

# An overflow pool complements the contemporary home

When the surface of the pool is flush with the deck, it creates a highly reflective surface and sleek contemporary look. The water appears motionless as it flows over all the edges simultaneously

This effect is created by a perimeter overflow, a style used in many contemporary swimming pools.

This function is similar to an infinity-edge pool swimming pool which produces a visual effect of water extending to the horizon, vanishing, or extending to infinity.