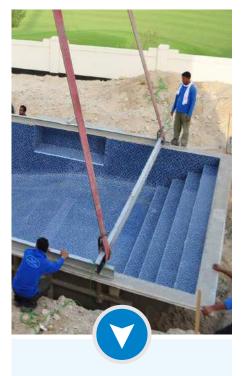

Alternatives, such as plain fibre glass pools, provide a quick and easy fix but the products do not provide a tiled pool nor the long term quality and durability required. The Pre-Form, Composite pool provides the best of both approaches. The pools are manufactured, and hand tiled in the factory, with all fittings pre-installed, giving a fully tiled, permanent inground pool but without the need to construct on-site.

#### **METHODOLOGY**

absolute-pools provide a proven methodology to deliver multiple pool requirements. By maximizing the extent of pool construction/production work in factory-controlled conditions, the highest possible quality is assured and the on-site works are minimized.

#### **PROS**

- Composite Structure of Pool ensures its longevity.
- Outstanding finished appearance.
- Gives a completely water tight pool shell.
- Proven product with factory controlled quality.
- Quick & simple to install -2 weeks on-site.
- Available in all pool types, including overflow & vanishing edge.