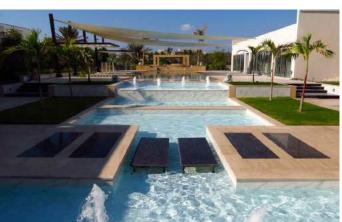

# An overflow pool complements the contemporary home

When the surface of the pool is flush with the deck, it creates a highly reflective surface and sleek contemporary look. The water appears motionless as it flows over all the edges simultaneously

This effect is created by a perimeter overflow, a style used in many contemporary swimming pools.

This function is similar to an infinity-edge pool swimming pool which produces a visual effect of water extending to the horizon, vanishing, or extending to infinity.