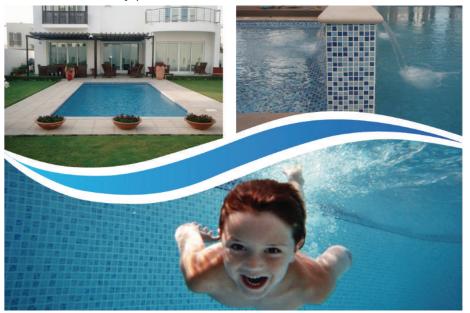

#### **GENERAL**

absolute-pools provide, as standard, a number of features including:

- Easy access walk-in steps
- Seating and ledges
- Options for temperature control
- In-pool lighting
- A beautiful, hand tiled mosaic finish, with accent lines at the edge of all steps and seats for safety purposes.
- Safe, smooth, easy to clean surfaces
- A well engineered and proven sanitation system
- A wide range of optional extras and upgrades

#### **SAFETY**

All swimming pools are a potential hazard especially for young children and non-swimmers. There is no substitute for proper supervision of non-swimmers and children.

absolute-pools do everything they can to make the pool as safe as possible. The pool is well lit, with smooth, non-slip surfaces and no sharp edges. The pool has easy access, walkin steps and a darker tile line at the edges of steps and seats. Special attention is given to electrical issues and to suction control.