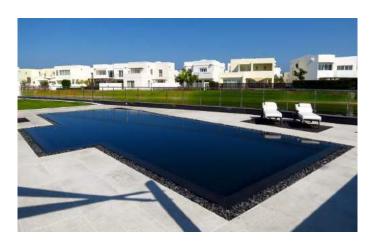

#### **GENERAL**

absolute-pools provide, as standard, a number of features including:

- Easy access walk-in steps
- Seating and ledges
- Options for temperature control
- In-pool lighting
- A beautiful, hand tiled mosaic finish, with accent lines at the edge of all steps and seats for safety purposes.
- Safe, smooth, easy to clean surfaces
- A well engineered and proven sanitation system
- A wide range of optional extras and upgrades

#### **SAFETY**

All swimming pools are a potential hazard especially for young children and non-swimmers. There is no substitute for proper supervision of non-swimmers and children.

absolute-pools do everything they can to make the pool as safe as possible. The pool is well lit, with smooth, non-slip surfaces and no sharp edges. The pool has easy access, walkin steps and a darker tile line at the edges of steps and seats. Special attention is given to electrical issues and to suction control.