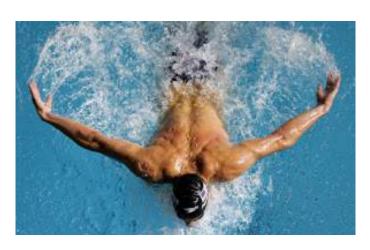

#### **SWIM JET**

A great way to exercise while using your pool, particularly in a small pool where the user is unable to do laps. The swim jet creates a current of water that you can swim against.

By swimming on the spot in the pool you can train and practice your swimming technique at the same time building up your strength and endurance, enjoying all the benefits of this exceptional water therapy.