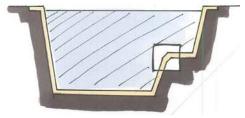

### Free Board or Overflow

# Free Board pools provide a cost-effective approach

In most situations the water level will be below the level of the deck. This is called Free Board.

The use of border tiles immediately above the water line can create an attractive visual effect. The Free Board ensures pool users are aware of the perimeter of the pool, by the water level being at a different level to the deck.

This is the most common and popular type of pool.