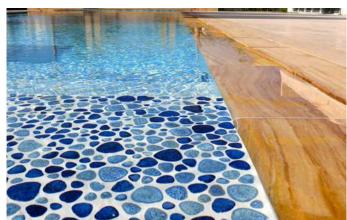

### PORCELAIN CERAMIC MOSAIC TILE:

The internal finish is a hand applied mosaic tile finish, using epoxy grout to maximize in-use service life as well as providing the choice of a wide range of colours and styles.

### Swimming Pool Style Gallery (<

See our full style gallery For more details on available sizes, tiles, and Bespoke Designs.