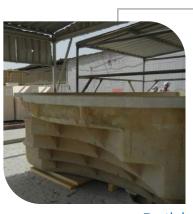

### The Pre-Formed Composite Pool Shell

### PORCELAIN CERAMIC MOSAIC TILE:

The internal finish is a hand applied mosaic tile finish, using epoxy grout to maximize in-use service life as well as providing the choice of a wide range of colours and styles.

#### **EPOXY LAMINATE:**

The inner layer is a 2 part, reactive epoxy system. This proprietary system cures to form an Epoxy laminate which completely prevents exposure of the GRP to pool water and associated chemicals.

#### **GRP (Glass Reinforced Plastic):**

The GRP outer body consists of spray applied, high performance resins reinforced with woven glass fibres.

It is the composite structure of the 3 materials working together which provides the unique properties of the absolute-pools Pre-formed pool shell.