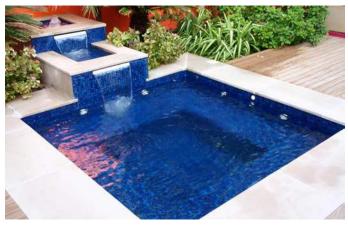

#### **WATER FEATURES**

We provide a full range of water features, including bubblers, water curtains and fountains to complement your pool.

# An overflow pool complements the contemporary home

When the surface of the pool is flush with the deck, it creates a highly reflective surface and sleek contemporary look. The water appears motionless as it flows over all the edges simultaneously

This effect is created by a perimeter overflow, a style used in many contemporary swimming pools.

This function is similar to an infinity-edge pool swimming pool which produces a visual effect of water extending to the horizon, vanishing, or extending to infinity.