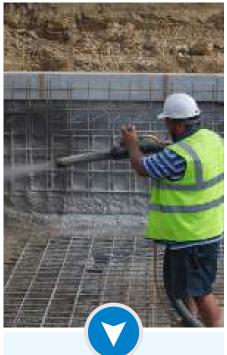

### Our Approach

Traditionally permanent in ground pools are built from reinforced concrete and tiled on site. This in-precise method can cause many timing and quality issues.

Alternatives such as plain fibreglass (GRP) provide a quick and easy fix but the products do not provide a tiled pool nor the long term quality and durability required.

#### CONS

- Takes min 3 months to build due to curing.
- Steel Reinforcment creates durability risk espcially in corrosive environments.
- Needs acid washing & regrouting - approx every 3yrs. Maintenance intensive.
- Subject to the vagaries of on-site construction.
- Messy & noisy construction process.