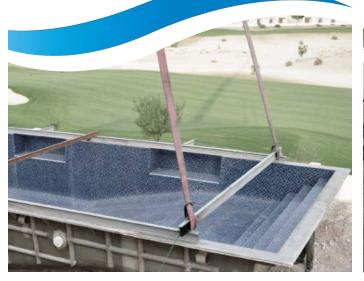

### The Pre-Formed Composite Pool Shell

### PORCELAIN CERAMIC MOSAIC TILE:

The internal finish is a hand applied mosaic tile finish, using epoxy grout to maximize in-use service life as well as providing the choice of a wide range of colours and styles.

#### **EPOXY LAMINATE:**

The inner layer is a 2 part, reactive epoxy system. This proprietary system cures to form an Epoxy laminate which completely prevents exposure of the GRP to pool water and associated chemicals.

#### **GRP (Glass Reinforced Plastic):**

The GRP outer body consists of spray applied, high performance resins reinforced with woven glass fibres.

It is the composite structure of the 3 materials working together which provides the unique properties of the absolute-pools Pre-formed pool shell.