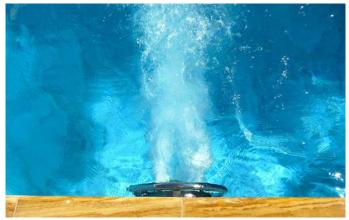

#### **BUBBLER SPA JETS**

A must for pools with a seated area. The spa jets create bubbling water, fun for children and soothing for adults alike.

# Bubbling water: fun & relaxation for all the family