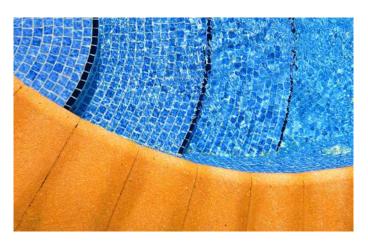

### PORCELAIN CERAMIC MOSAIC TILE:

The internal finish is a hand applied mosaic tile finish, using epoxy grout to maximize in-use service life as well as providing the choice of a wide range of colours and styles.

### Swimming Pool Style Gallery (<

See our full style gallery For more details on available sizes, tiles, and Bespoke Designs.