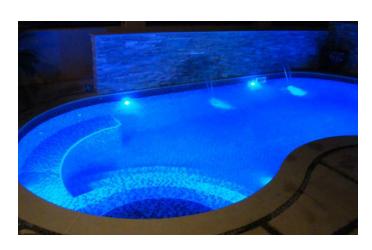

#### **POOL LIGHTING**

Whether you're in the mood for a peaceful retreat or a party vibe, you can create a garden ambiance that is uniquely you.

All our pools are fitted with In-Pool Lighting.
Whether you are looking for the standard
white light or an upgrade to our color
changing LED lights we have the right pool
light for you.

LED lights offer mood lighting effects and energy saving benefits.