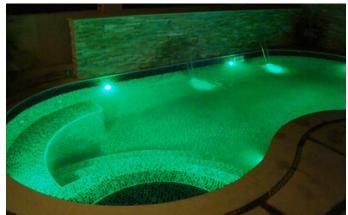

#### **POOL LIGHTING**

Whether you're in the mood for a peaceful retreat or a party vibe, you can create a garden ambiance that is uniquely you.

All our pools are fitted with In-Pool Lighting.
Whether you are looking for the standard
white light or an upgrade to our color
changing LED lights we have the right pool
light for you.

LED lights offer mood lighting effects and energy saving benefits.