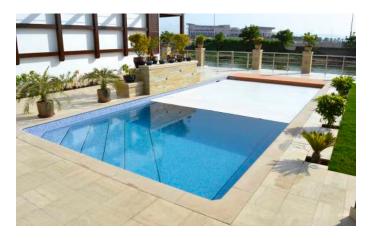

### Free Board or Overflow

# Free Board pools provide a cost-effective approach

In most situations the water level will be below the level of the deck. This is called Free Board.

The use of border tiles immediately above the water line can create an attractive visual effect. The Free Board ensures pool users are aware of the perimeter of the pool, by the water level being at a different level to the deck.

This is the most common and popular type of pool.