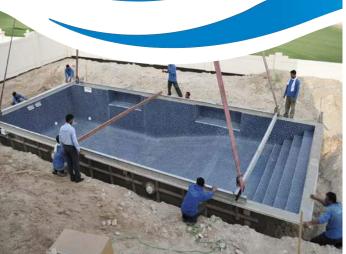

### The Pre-Formed Composite Pool Shell

### PORCELAIN CERAMIC MOSAIC TILE:

The internal finish is a hand applied mosaic tile finish, using epoxy grout to maximize in-use service life as well as providing the choice of a wide range of colours and styles.

#### **EPOXY LAMINATE:**

The inner layer is a 2 part, reactive epoxy system. This proprietary system cures to form an Epoxy laminate which completely prevents exposure of the GRP to pool water and associated chemicals.

#### **GRP (Glass Reinforced Plastic):**

The GRP outer body consists of spray applied, high performance resins reinforced with woven glass fibres.

It is the composite structure of the 3 materials working together which provides the unique properties of the absolute-pools Pre-formed pool shell.