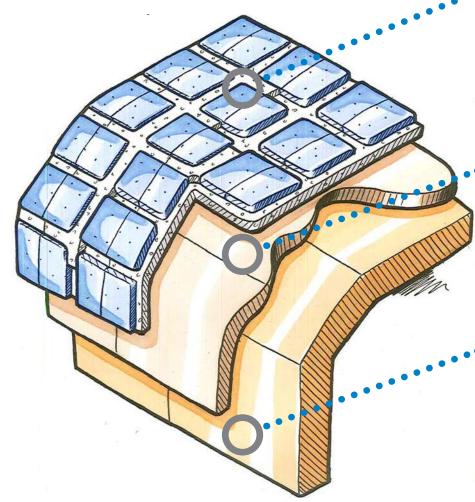

### The Pre-Formed Composite Pool Shell

### PORCELAIN CERAMIC MOSAIC TILE:

The internal finish is a hand applied mosaic tile finish, using epoxy grout to maximize in-use service life as well as providing the choice of a wide range of colours and styles.

#### **EPOXY LAMINATE:**

The inner layer is a 2 part, reactive epoxy system. This proprietary system cures to form an Epoxy laminate which completely prevents exposure of the GRP to pool water and associated chemicals.

#### **GRP (Glass Reinforced Plastic):**

The GRP outer body consists of spray applied, high performance resins reinforced with woven glass fibres.

It is the composite structure of the 3 materials working together which provides the unique properties of the absolute-pools Pre-formed pool shell.