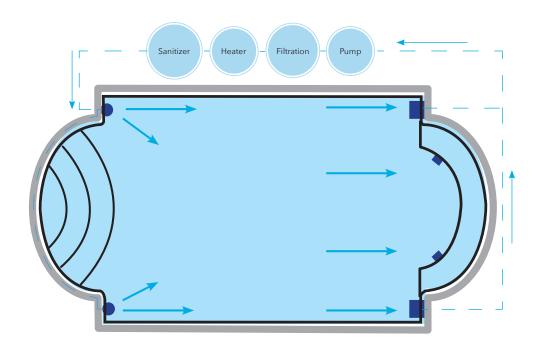

The operating equipment is the heart of the pool, ensuring the water is kept clean, healthy to swim in and crystal clear.

absolute-pools is leading the way in energy and water saving with a centrifuge filtration systems and variable speed pumps, which reduce the running expenses for the Home Owner and are good for the environment. To find out more please get in touch with us.