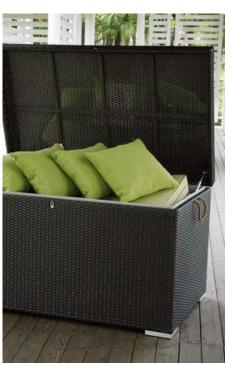

### >> CUSHION BOXES

Cushion Boxes storage capacity is perfect for deck storage, stowing, pool accessories, outdoor seat cushions, garden supplies and more. Harvested from environmentally responsible FSC-certified teak or constructed of durable, recycled polyethylene synthetic wicker, hand woven over a powder coated aluminum frame.

# >>> Cushion Boxes

Kudos