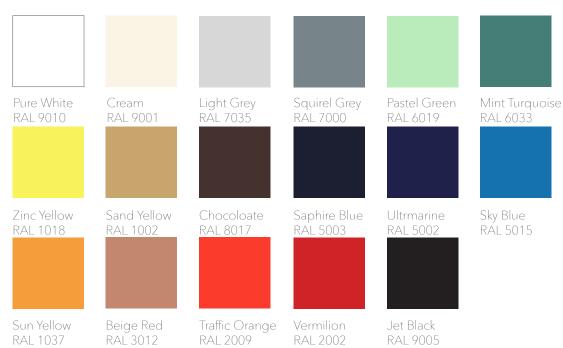

The above colours must be used for guidance purposes only and must not be taken as an exact indication of the final result. This is due to display differences that may occur with the reproduction on colour printers and monitors.