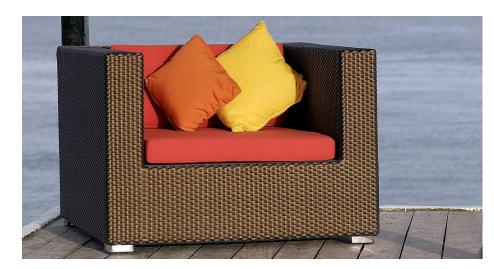

chipped and damaged finishes

#### >> OUALITY

With a large range of outdoor products, Kudos places a high priority on material selection. Materials include Teak, Injected Rattan, Aluminium, Stainless Steel, GRP and All Weather Wicker. A combination of the best raw materials and expert craftsmanship create visually stunning outdoor furniture.

Most of our furniture collections are erected from powder-coated aluminium frames, which are in then hand woven with Kudos Bold Weave into our wide range of elegant outdoor furniture.

Our weave is made from ISO certified Polyethylene. We extrude our own fibre which is then certified by SGS, the worlds leading inspection, verification, testing and certification company based in Hong Kong.









# **Kudos Collection**



## >> Almandine

Lounging



### >> Amber

Bar Dining Lounging Pool & Beach



# Amethyst

Bar Dining Lounging



## >> Arabian

Dining Lounging Pool & Beach



### >> Azure

Bar Dining Lounging Pool & Beach



### >> Charm

Bar Dining Lounging Pool & Beach



# >> Cleo

Dining Lounging Pool & Beach



# >>> Emerald

Bar Dining Lounging Pool & Beach



# >> Jade

Bar Dining Lounging Pool & Beach



## Moonstone

Bar Dining Lounging Pool & Beach



# >> Onyx

Lounging



# >> Opal

Lounging



### >> Pearl

Bar Dining Lounging Pool & Beach



# >>> Pure

Lounging



# >> Ruby

Lounging



# >> Sapphire

Dining Lounging Pool & Beach



# Kids Collection



# Bubbles

Lounging



# >> Parker

Lounging



# Injected Rattan Collection



# Dining

Atlantic Pacific Indiana



# >> Lounging

Ipanema



# >> Pool & Beach

T