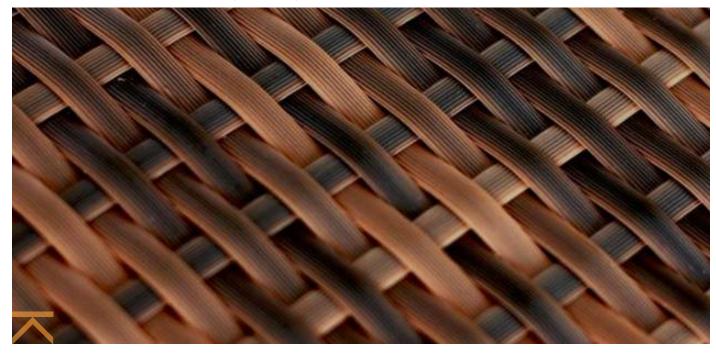

#### >>> BOLD WEAVE

The weave used by Kudos is a High Density Polyethylene (HDPE). This material has a high resistance to UV rays and other atmospheric agents (CIBA). This material includes impact modifier for additional strength. It is washable, recyclable, non-toxic and environmentally friendly.

This weave is produced by Kudos in house and has undergone vigorous testing by SGS, in respect of resistance to UV, humidity, colour fastness, extremes of temperature, braking force and elongation. The result has been qualified as excellent.