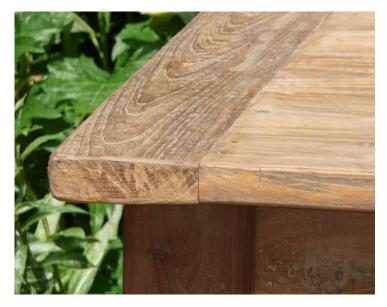

# **TEAK WOOD**

Teak wood is a unique type of wood that, if left in its natural state, is virtually maintenance-free. It can be left outside year round, surviving even the most extreme weather conditions. Therefore, teak is often considered to be the golden standard of outdoor furniture. However, over time as natural teak is exposed to various elements, it gradually changes color from the it's golden honey of new teak to a silver-gray patina which distinguishes finely aged, outdoor teak.

Being a tropical hardwood, Kudos preserves it's gold standard furniture by having the hardwood stained with natural teak oil which is often recommended to preserve the natural honey colour or to darken the colour of the wood. Teak sealer contains UV protection to keep the sun from graying the furniture as well as a fungicide to prevent the growth of mold and mildew on the surface.