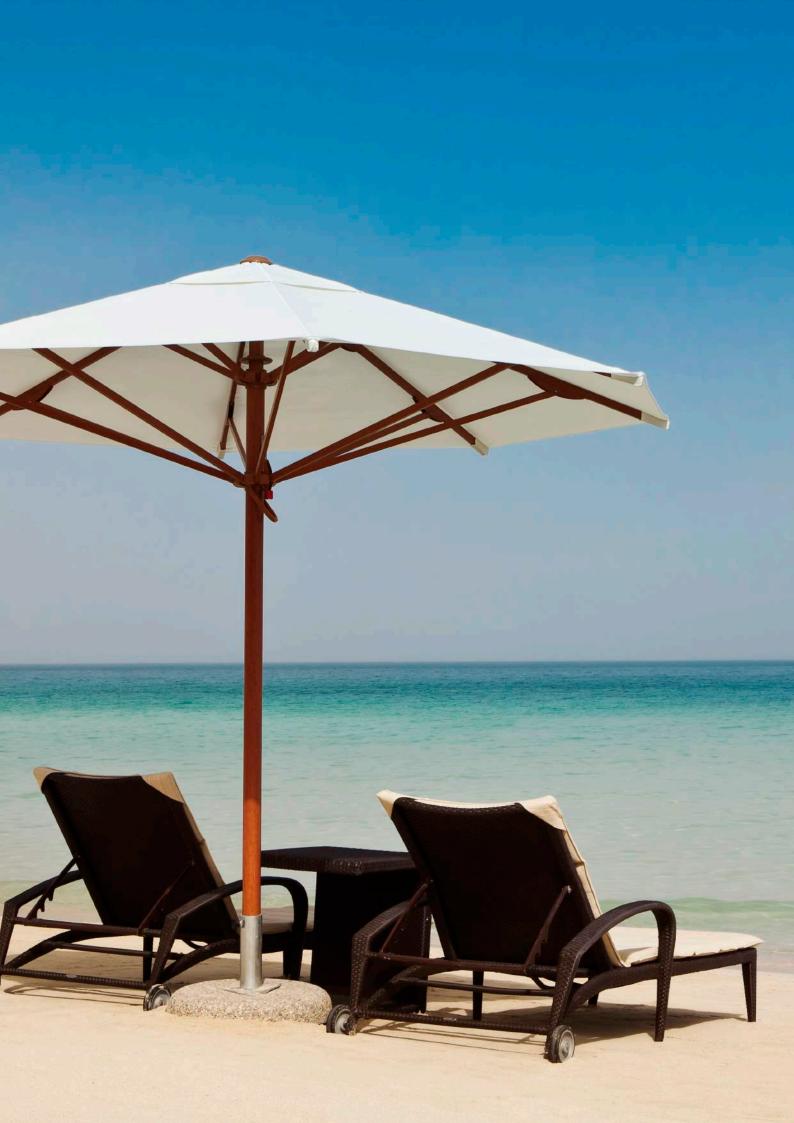

# **UMBRELLAS**

KUDOS umbrellas, provide the ultimate shading solution. With a choice of wooden and powder coated aluminium center poles or cantilever umbrellas. All with 'Spuncrylic' canvases, a UV resistant fabric used extensively across the MENA region.

## >> Shadezone

Square 2.4 meters Octagonal 3.0 meters

# >> San Remo

3.5 meters

# >> Padua

3.0 meters

## Bases

Concrete, 30/60 kg Black Concrete, 30/60 kg