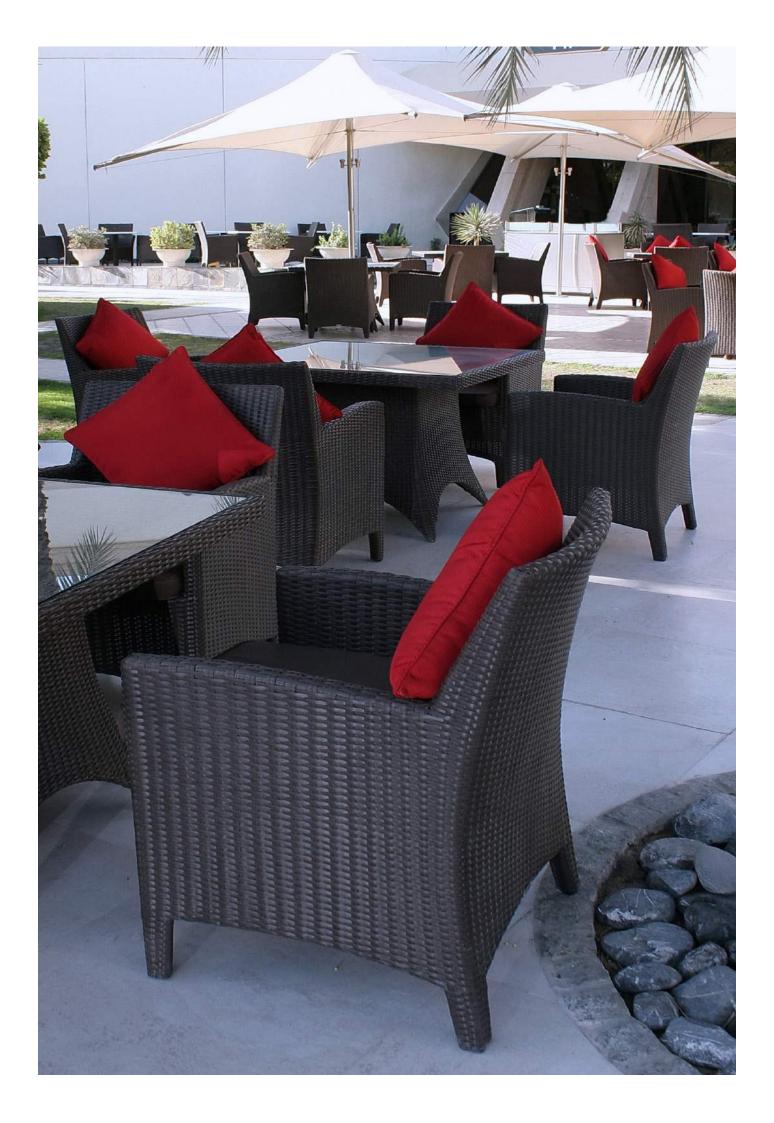

- Replacement of worn foot protectors
- Re-spraying of chipped and damaged finishes

#### >> OUALITY

With a large range of outdoor products, Kudos places a high priority on material selection. Materials include Teak, Injected Rattan, Aluminium, Stainless Steel, GRP and All Weather Wicker. A combination of the best raw materials and expert craftsmanship create visually stunning outdoor furniture.

Most of our furniture collections are erected from powder-coated aluminium frames, which are in then hand woven with Kudos Bold Weave into our wide range of elegant outdoor furniture.

Our weave is made from ISO certified Polyethylene. We extrude our own fibre which is then certified by SGS, the worlds leading inspection, verification, testing and certification company based in Hong Kong.









# **Kudos Collection**



## >> Almandine

Lounging



### >> Amber

Bar Dining Lounging Pool & Beach



# Amethyst

Bar Dining Lounging



## >> Arabian

Dining Lounging Pool & Beach



### >> Azure

Bar Dining Lounging Pool & Beach



### >> Charm

Bar Dining Lounging Pool & Beach



# >> Cleo

Dining Lounging Pool & Beach



# >>> Emerald

Bar Dining Lounging Pool & Beach



# >> Jade

Bar Dining Lounging Pool & Beach



## Moonstone

Bar Dining Lounging Pool & Beach



# >> Onyx

Lounging



# >> Opal

Lounging



### >> Pearl

Bar Dining Lounging Pool & Beach



# >>> Pure

Lounging



# >> Ruby

Lounging



# >> Sapphire

Dining Lounging Pool & Beach



# Kids Collection



# Bubbles

Lounging



# >> Parker

Lounging



# Injected Rattan Collection



# Dining

Atlantic Pacific In