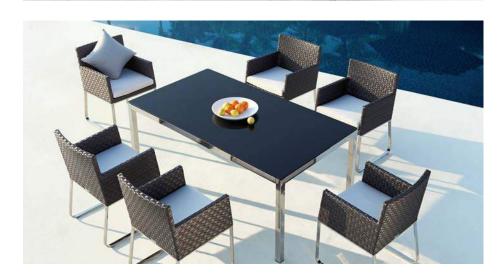

, Kudos places a high priority on material selection. Materials include Teak, Injected Rattan, Aluminium, Stainless Steel, GRP and All Weather Wicker. A combination of the best raw materials and expert craftsmanship create visually stunning outdoor furniture.

Most of our furniture collections are erected from powder-coated aluminium frames, which are in then hand woven with Kudos Bold Weave into our wide range of elegant outdoor furniture.

Our weave is made from ISO certified Polyethylene. We extrude our own fibre which is then certified by SGS, the worlds leading inspection, verification, testing and certification company based in Hong Kong.









# **Kudos Collection**



## >> Almandine

Lounging



### >> Amber

Bar Dining Lounging Pool & Beach



# Amethyst

Bar Dining Lounging



## >> Arabian

Dining Lounging Pool & Beach



### >> Azure

Bar Dining Lounging Pool & Beach



### >> Charm

Bar Dining Lounging Pool & Beach



# >> Cleo

Dining Lounging Pool & Beach



# >>> Emerald

Bar Dining Lounging Pool & Beach



# >> Jade

Bar Dining Lounging Pool & Beach



## Moonstone

Bar Dining Lounging Pool & Beach



# >> Onyx

Lounging



# >> Opal

Lounging



### >> Pearl

Bar Dining Lounging Pool & Beach



# >>> Pure

Lounging



# >> Ruby

Lounging



# >> Sapphire

Dining Lounging Pool & Beach



# Kids Collection



# Bubbles

Lounging



# >> Parker

Lounging



# Injected Rattan Collection



# Dining

Atlantic Pacific Indiana



# >> Lounging

Ipanema



# >> Pool & Beach

Tropic Ipanema



# Teak Collection



### >> Bar

New England Hamilton Kings



# >>