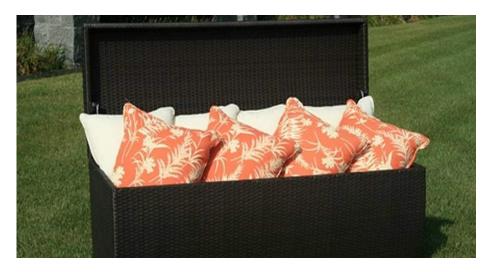

### >> CUSHION BOXES

Cushion Boxes storage capacity is perfect for deck storage, stowing, pool accessories, outdoor seat cushions, garden supplies and more. Harvested from environmentally responsible FSC-certified teak or constructed of durable, recycled polyethylene synthetic wicker, hand woven over a powder coated aluminum frame.

# >>> Cushion Boxes

Kudos