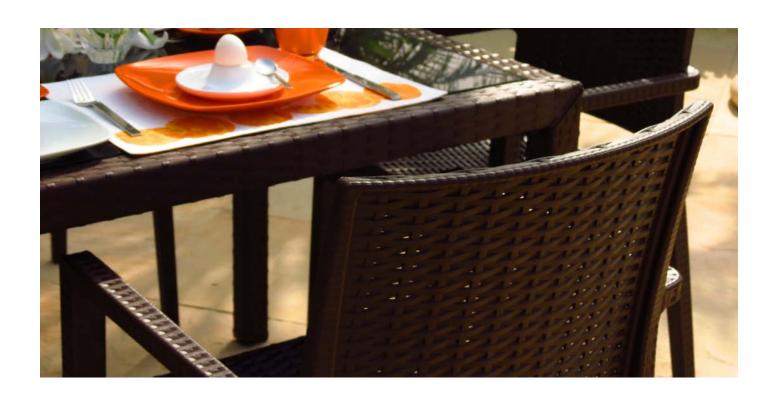

#### >> OUALITY

With a large range of outdoor products, Kudos places a high priority on material selection. Materials include Teak, Injected Rattan, Aluminium, Stainless Steel, GRP and All Weather Wicker. A combination of the best raw materials and expert craftsmanship create visually stunning outdoor furniture.

Most of our furniture collections are erected from powder-coated aluminium frames, which are in then hand woven with Kudos Bold Weave into our wide range of elegant outdoor furniture.

Our weave is made from ISO certified Polyethylene. We extrude our own fibre which is then certified by SGS, the worlds leading inspection, verification, testing and certification company based in Hong Kong.

# **ALL WEATHER WICKER**

All Weather Wicker furniture is hand woven High Density Polyethylene (HDPE) with premium synthetic ISO certified polyethylene fibers such as Viro®, Rehau®, Ecolene®, and Bold Fiber® which are certified by SGS, highly flexible, contain UV resistants, heat protecting agents and impact hardeners, thus making it an ideal product for the outdoor use in any environment.

#### >>> BOLD WEAVE

The weave used by Kudos is a High Density Polyethylene (HDPE). This material has a high resistance to UV rays and other atmospheric agents (CIBA). This material includes impact modifier for additional strength. It is washable, recyclable, non-toxic and environmentally friendly.