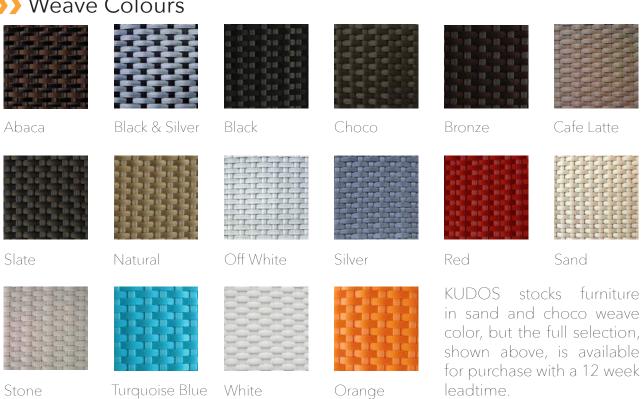

urniture with this type of material can be left outside all year round and is able to withstand virtually any outdoor environment. It is washable, recyclable, non-toxic and environmentally-friendly.









#### >>> BOLD WEAVE

The weave used by Kudos is a High Density Polyethylene (HDPE). This material has a high resistance to UV rays and other atmospheric agents (CIBA). This material includes impact modifier for additional strength. It is washable, recyclable, non-toxic and environmentally friendly.

This weave is produced by Kudos in house and has undergone vigorous testing by SGS, in respect of resistance to UV, humidity, colour fastness, extremes of temperature, braking force and elongation. The result has been qualified as excellent.

#### >>> Weave Styles



#### >> Weave Colours



# INJECTED RATTAN

#### >> POLYETHYLENE

The Injected rattan collection is unique in that it is made from injection mouldered polyethylene.

Polyethylene is reliable, it withstands tropical temperatures as easily as it does the freezing cold. this sturdy material can easily take a knock. Nevertheless, it is remarkably light and can be used in many applications for outdoor furniture.

Polyethylene is extremely suitable for re-use. it is a thermoplastic material, which means that it can be melted down and used for making products virtually indefinitely.

The design for manufacture is very cleaver as melted polyethylene is pressed into a cooled mould. the Contents set, the mould opens and an all-ready product is ejected.



Choco



White



# **TEAK WOOD**

Teak wood is a unique type of wo