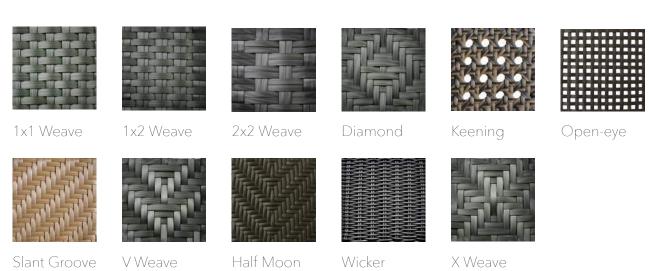

ter. Kudos Global's AWW furniture with this type of material can be left outside all year round and is able to withstand virtually any outdoor environment. It is washable, recyclable, non-toxic and environmentally-friendly.









#### >>> BOLD WEAVE

The weave used by Kudos is a High Density Polyethylene (HDPE). This material has a high resistance to UV rays and other atmospheric agents (CIBA). This material includes impact modifier for additional strength. It is washable, recyclable, non-toxic and environmentally friendly.

This weave is produced by Kudos in house and has undergone vigorous testing by SGS, in respect of resistance to UV, humidity, colour fastness, extremes of temperature, braking force and elongation. The result has been qualified as excellent.

#### >>> Weave Styles



#### >> Weave Colours



# INJECTED RATTAN

#### >> POLYETHYLENE

The Injected rattan collection is unique in that it is made from injection mouldered polyethylene.

Polyethylene is reliable, it withstands tropical temperatures as easily as it does the freezing cold. this sturdy material can easily take a knock. Nevertheless, it is remarkably light and can be used in many applications for outdoor furniture.

Polyethylene is extremely suitable for re-use. it is a thermoplastic material, which means that it can be melted down and used for making products virtually indefinitely.

The design for manufacture is very cleaver as melted polyethylene is pressed into a cooled mould. the Contents set, the mould opens and an all-ready product is ejected.



Choco



White



# **TEAK WOOD**

Teak wo