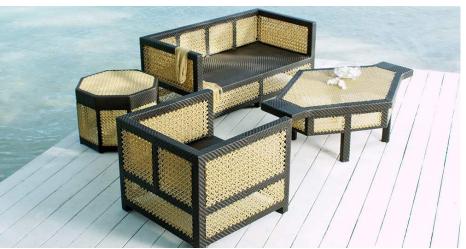

ction. Materials include Teak, Injected Rattan, Aluminium, Stainless Steel, GRP and All Weather Wicker. A combination of the best raw materials and expert craftsmanship create visually stunning outdoor furniture.

Most of our furniture collections are erected from powder-coated aluminium frames, which are in then hand woven with Kudos Bold Weave into our wide range of elegant outdoor furniture.

Our weave is made from ISO certified Polyethylene. We extrude our own fibre which is then certified by SGS, the worlds leading inspection, verification, testing and certification company based in Hong Kong.









# **Kudos Collection**



## >> Almandine

Lounging



### >> Amber

Bar Dining Lounging Pool & Beach



# Amethyst

Bar Dining Lounging



## >> Arabian

Dining Lounging Pool & Beach



### >> Azure

Bar Dining Lounging Pool & Beach



### >> Charm

Bar Dining Lounging Pool & Beach



# >> Cleo

Dining Lounging Pool & Beach



# >>> Emerald

Bar Dining Lounging Pool & Beach



# >> Jade

Bar Dining Lounging Pool & Beach



## Moonstone

Bar Dining Lounging Pool & Beach



# >> Onyx

Lounging



# >> Opal

Lounging



### >> Pearl

Bar Dining Lounging Pool & Beach



# >>> Pure

Lounging



# >> Ruby

Lounging



# >> Sapphire

Dining Lounging Pool & Beach



# Kids Collection



# Bubbles

Lounging



# >> Parker

Lounging



# Injected Rattan Collection



# Dining

Atlantic Pacific Indiana



# >> Lounging

Ipanema



# >> Pool & Beach

Tropic Ipanema



# Teak Collection



### >> Bar

New England Hamilton Kings



# >> Dining

Chesterfield Pedestal
Kings Putamayo
Ni