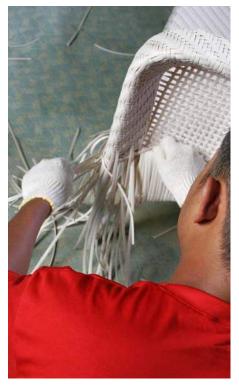

#### >>> BOLD WEAVE

The weave used by Kudos is a High Density Polyethylene (HDPE). This material has a high resistance to UV rays and other atmospheric agents (CIBA). This material includes impact modifier for additional strength. It is washable, recyclable, non-toxic and environmentally friendly.

This weave is produced by Kudos in house and has undergone vigorous testing by SGS, in respect of resistance to UV, humidity, colour fastness, extremes of temperature, braking force and elongation. The result has been qualified as excellent.