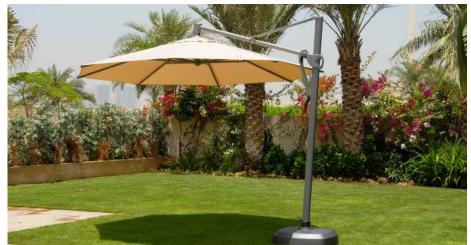

# **UMBRELLAS**

KUDOS umbrellas, provide the ultimate shading solution. With a choice of wooden and powder coated aluminium center poles or cantilever umbrellas. All with 'Spuncrylic' canvases, a UV resistant fabric used extensively across the MENA region.