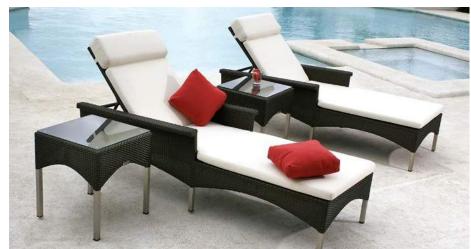

h a large range of outdoor products, Kudos places a high priority on material selection. Materials include Teak, Injected Rattan, Aluminium, Stainless Steel, GRP and All Weather Wicker. A combination of the best raw materials and expert craftsmanship create visually stunning outdoor furniture.

Most of our furniture collections are erected from powder-coated aluminium frames, which are in then hand woven with Kudos Bold Weave into our wide range of elegant outdoor furniture.

Our weave is made from ISO certified Polyethylene. We extrude our own fibre which is then certified by SGS, the worlds leading inspection, verification, testing and certification company based in Hong Kong.









# **Kudos Collection**



## >> Almandine

Lounging



### >> Amber

Bar Dining Lounging Pool & Beach



# Amethyst

Bar Dining Lounging



## >> Arabian

Dining Lounging Pool & Beach



### >> Azure

Bar Dining Lounging Pool & Beach



### >> Charm

Bar Dining Lounging Pool & Beach



# >> Cleo

Dining Lounging Pool & Beach



# >>> Emerald

Bar Dining Lounging Pool & Beach



# >> Jade

Bar Dining Lounging Pool & Beach



## Moonstone

Bar Dining Lounging Pool & Beach



# >> Onyx

Lounging



# >> Opal

Lounging



### >> Pearl

Bar Dining Lounging Pool & Beach



# >>> Pure

Lounging



# >> Ruby

Lounging



# >> Sapphire

Dining Lounging Pool & Beach



# Kids Collection



# Bubbles

Lounging



# >> Parker

Lounging



# Injected Rattan Collection



# Dining

Atlantic Pacific Indiana



# >> Lounging

Ipanema



# >> Pool & Beach

Tropic Ipanema



# Teak Collection



### >> Bar