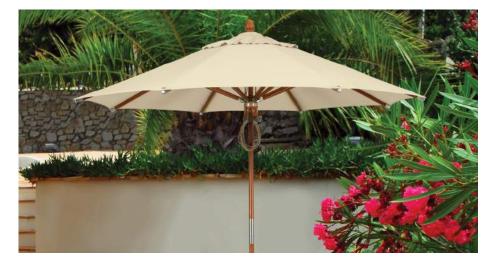

# **UMBRELLAS**

KUDOS umbrellas, provide the ultimate shading solution. With a choice of wooden and powder coated aluminium center poles or cantilever umbrellas. All with 'Spuncrylic' canvases, a UV resistant fabric used extensively across the MENA region.

# >> Padua

3.0 meters