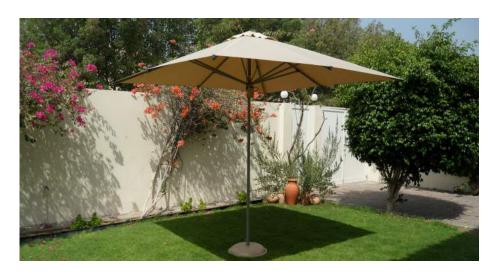

# **UMBRELLAS**

KUDOS umbrellas, provide the ultimate shading solution. With a choice of wooden and powder coated aluminium center poles or cantilever umbrellas. All with 'Spuncrylic' canvases, a UV resistant fabric used extensively across the MENA region.

# >> San Remo

3.5 meters